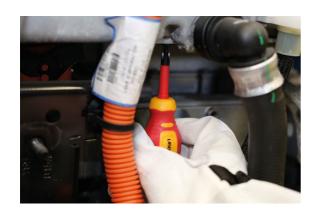

## Slim Stubby Insulated Screwdriver Set 4pc

A set of 4 fully insulated IEC60900 certified stubby screwdrivers suitable for use on live circuits up to 1000v AC and 1500v DC, making them ideal for use by electricians, auto electricians or mechanics working on hybrid and electric vehicles. Manufactured from chrome molybdenum with soft grip handles and featuring slim profile blades, suitable for use on fixings with limited access.