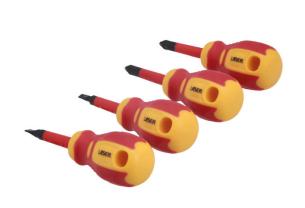

## Slim Stubby Insulated Screwdriver Set 4pc

A set of 4 fully insulated IEC60900 certified stubby screwdrivers suitable for use on live circuits up to 1000v AC and 1500v DC, making them ideal for use by electricians, auto electricians or mechanics working on hybrid and electric vehicles. Manufactured from chrome molybdenum with soft grip handles and featuring slim profile blades, suitable for use on fixings with limited access.

## **Additional Information**

- Sizes: Pozi Pz2 x 40mm; Phillips Ph2 x 40mm; Flat 4.0 x 40mm and 5.5 x 40mm.
- · Slim blade for confined areas. Soft grip handle with hanging hole.
- Blade manufactured from chrome molybdenum.
- · Suitable for industry, automotive and domestic use.
- Manufactured to IEC60900 standards, for safe operator use on live voltages up to 1000V AC / 1500V DC.