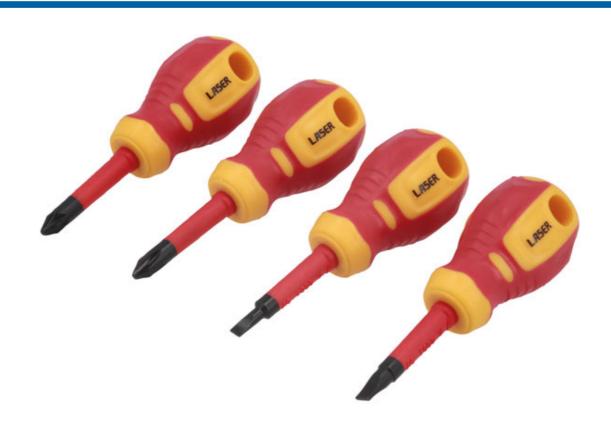

## Slim Stubby Insulated Screwdriver Set 4pc

A set of 4 fully insulated IEC60900 certified stubby screwdrivers suitable for use on live circuits up to 1000v AC and 1500v DC, making them ideal for use by electricians, auto electricians or mechanics working on hybrid and electric vehicles. Manufactured from chrome molybdenum with soft grip handles and featuring slim profile blades, suitable for use on fixings with limited access.

## **Additional Information**

- Sizes: Pozi Pz2 x 40mm; Phillips Ph2 x 40mm; Flat 4.0 x 40mm and 5.5 x 40mm.
- · Slim blade for confined areas. Soft grip handle with hanging hole.
- Blade manufactured from chrome molybdenum.
- · Suitable for industry, automotive and domestic use.
- Manufactured to IEC60900 standards, for safe operator use on live voltages up to 1000V AC / 1500V DC.